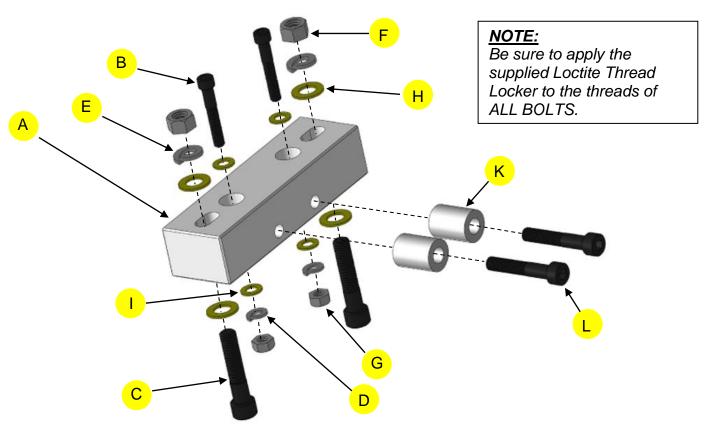

| Code:          | Parts Included in this Kit:                         | Qty: |
|----------------|-----------------------------------------------------|------|
| А              | Z1 Solid Aluminum Transmission Mount                | 1    |
| В              | Black Oxide 1/4"-20 x 1-1/2" Allen Bolt             | 2    |
| С              | Black Oxide 3/8"-16 x 1-3/4" Allen Bolt             | 2    |
| D              | Plain Steel 1/4" Lock Washer                        | 2    |
| E              | Plain Steel 3/8" Lock Washer                        | 2    |
| F              | Zinc Plated 3/8" - 16 Nut                           | 2    |
| G              | Zinc Plated 1/4" - 20 Nut                           | 2    |
| Н              | 3/8" Flat Washer (Zinc Plated)                      | 4    |
| I              | 1/4" Flat Washer (Zinc Plated)                      | 4    |
| J              | Loctite Brand Blue Thread Locker (0.02 oz)          | 1    |
| Code:          | *Optional Parts (Optional Exhaust Hanger Hardware): | Qty: |
| *K             | 1" Aluminum Spacer                                  | 2    |
| *L             | Black Oxide Bolt M8 x 1.25mm x 45mm                 | 2    |
| *M (not shown) | Plain Steel 3/8" Lock Washer                        | 2    |